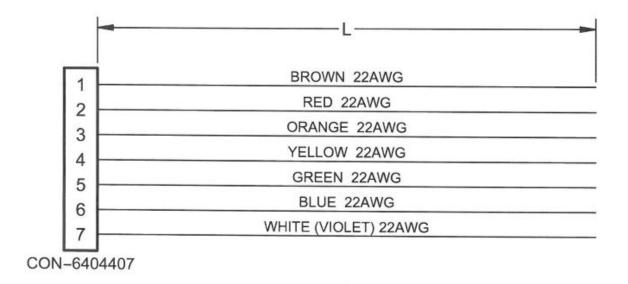

Anaheim Automation's CBL-AA4031-XX cables with 7 flying leads are recommended for use with our 17MD and 23MD integrated stepper motor series. Cable lengths are available from 24 to 180 inches.

| Item          | Description          | Matching Product | Length<br>(inches) | Number of<br>Leads |
|---------------|----------------------|------------------|--------------------|--------------------|
| CBL-AA4031-02 | Stepper Insert Cable | 17MD/23MD Series | 24                 | 7                  |
| CBL-AA4031-03 | Stepper Insert Cable | 17MD/23MD Series | 36                 | 7                  |
| CBL-AA4031-04 | Stepper Insert Cable | 17MD/23MD Series | 48                 | 7                  |
| CBL-AA4031-10 | Stepper Insert Cable | 17MD/23MD Series | 120                | 7                  |
| CBL-AA4031-15 | Stepper Insert Cable | 17MD/23MD Series | 180                | 7                  |